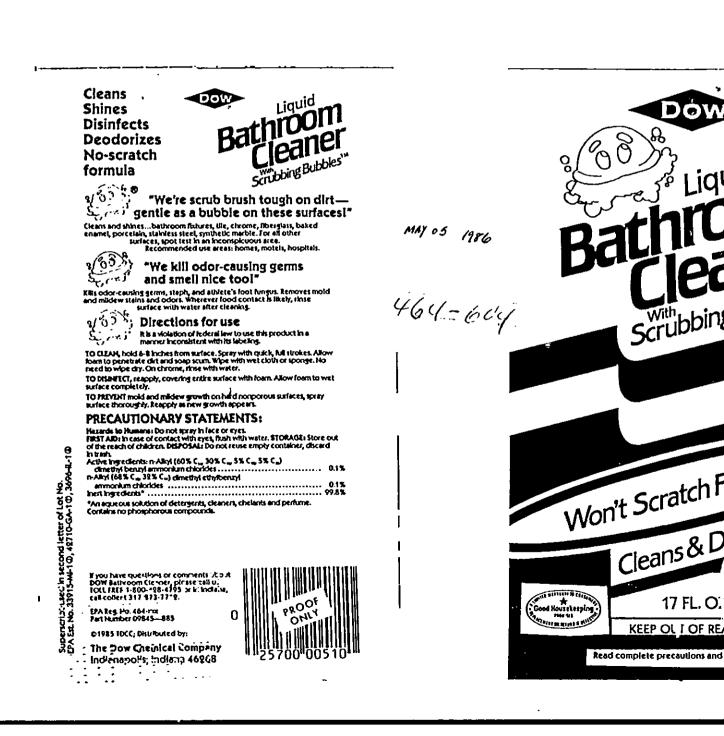

| US ENVIRONMENTAL PROL ON AGENCY                                                                                                                                                                                                                                                                                                                                                                                                                                                  | EPA REGISTRATION                                                                                                                                                                                                                                             | DATE OF ISSUANCE                                                                                                                        |
|----------------------------------------------------------------------------------------------------------------------------------------------------------------------------------------------------------------------------------------------------------------------------------------------------------------------------------------------------------------------------------------------------------------------------------------------------------------------------------|--------------------------------------------------------------------------------------------------------------------------------------------------------------------------------------------------------------------------------------------------------------|-----------------------------------------------------------------------------------------------------------------------------------------|
| OFFICE OF PESTICIDES PROGRAMS     REGISTRATION DIVISION (75-767)     WASHINGTON, DC 20460                                                                                                                                                                                                                                                                                                                                                                                        | TERM OF ISSUANCE                                                                                                                                                                                                                                             | MAY 0 5 1986                                                                                                                            |
|                                                                                                                                                                                                                                                                                                                                                                                                                                                                                  | NAME OF PESTICIDE PRODU                                                                                                                                                                                                                                      |                                                                                                                                         |
| NOTICE OF PESTICIDE: REREGISTRATION                                                                                                                                                                                                                                                                                                                                                                                                                                              |                                                                                                                                                                                                                                                              |                                                                                                                                         |
| (Under the Federal Insecticide, Fungicide,<br>and Rodenticide Act, as amended)                                                                                                                                                                                                                                                                                                                                                                                                   | Dow Liquid Ba                                                                                                                                                                                                                                                | throom Cleaner                                                                                                                          |
| AME AND ADDRESS OF REGISTRANT (Include ZIP code)                                                                                                                                                                                                                                                                                                                                                                                                                                 |                                                                                                                                                                                                                                                              | ······································                                                                                                  |
| r                                                                                                                                                                                                                                                                                                                                                                                                                                                                                | Т                                                                                                                                                                                                                                                            |                                                                                                                                         |
|                                                                                                                                                                                                                                                                                                                                                                                                                                                                                  |                                                                                                                                                                                                                                                              |                                                                                                                                         |
| The Dow Chemical Company                                                                                                                                                                                                                                                                                                                                                                                                                                                         |                                                                                                                                                                                                                                                              |                                                                                                                                         |
| P.O. Box 1706<br>Midland MI 48674                                                                                                                                                                                                                                                                                                                                                                                                                                                |                                                                                                                                                                                                                                                              |                                                                                                                                         |
|                                                                                                                                                                                                                                                                                                                                                                                                                                                                                  | L                                                                                                                                                                                                                                                            |                                                                                                                                         |
|                                                                                                                                                                                                                                                                                                                                                                                                                                                                                  |                                                                                                                                                                                                                                                              |                                                                                                                                         |
| IOTE: Changes in labeling formula differing in substance f<br>ubmitted to and accepted by the Registration Division prio<br>roduct always refer to the above U.S. EPA registration num                                                                                                                                                                                                                                                                                           | r to use of the label in commer                                                                                                                                                                                                                              |                                                                                                                                         |
| In the basis of information furnished by the registrant, the<br>he Federal Insecticide, Fungicide, and Rodenticide Act.                                                                                                                                                                                                                                                                                                                                                          | above named pesticide is here                                                                                                                                                                                                                                | by Registered/Reregistered und                                                                                                          |
| copy of the labeling accepted in connection with this Re                                                                                                                                                                                                                                                                                                                                                                                                                         | gistration/Reregistration is ret                                                                                                                                                                                                                             | urned herewith.                                                                                                                         |
| egistration is in no way to be construed as an indorsement<br>eaith and the environment, the Administrator, on his motio<br>cide in accordance with the Act. The acceptance of any na<br>act is not to be construed as giving the registrant a right to                                                                                                                                                                                                                          | n, may at any time suspend or<br>me in connection with the regi                                                                                                                                                                                              | cancel the registration of a pes<br>stration of a product under this                                                                    |
| v others.                                                                                                                                                                                                                                                                                                                                                                                                                                                                        |                                                                                                                                                                                                                                                              |                                                                                                                                         |
| y others.                                                                                                                                                                                                                                                                                                                                                                                                                                                                        |                                                                                                                                                                                                                                                              |                                                                                                                                         |
| y others.<br>This product is conditionally r<br>section 3(c)(7)(A) provided that you                                                                                                                                                                                                                                                                                                                                                                                             | _                                                                                                                                                                                                                                                            | nce with FIFRA                                                                                                                          |
| This product is conditionally r<br>section 3(c)(7)(A) provided that you<br>1. Submit and/or cite all data                                                                                                                                                                                                                                                                                                                                                                        | required for regist                                                                                                                                                                                                                                          | ration/reregistration                                                                                                                   |
| This product is conditionally r<br>section 3(c)(7)(A) provided that you<br>1. Submit and/or cite all data<br>of your product under FIFRA section                                                                                                                                                                                                                                                                                                                                 | required for regist<br>3(c)(5) when the Age                                                                                                                                                                                                                  | ration/reregistration                                                                                                                   |
| This product is conditionally r<br>section 3(c)(7)(A) provided that you<br>1. Submit and/or cite all data                                                                                                                                                                                                                                                                                                                                                                        | required for regist<br>3(c)(5) when the Age                                                                                                                                                                                                                  | ration/reregistration                                                                                                                   |
| This product is conditionally r<br>section 3(c)(7)(A) provided that you<br>1. Submit and/or cite all data<br>of your product under FIFRA section                                                                                                                                                                                                                                                                                                                                 | required for regist<br>3(c)(5) when the Age<br>ubmit such data.                                                                                                                                                                                              | ration/reregistration<br>ncy requires all                                                                                               |
| This product is conditionally r<br>section 3(c)(7)(A) provided that you<br>1. Submit and/or cite all data<br>of your product under FIFRA section<br>registrants of similar products to s<br>2. Make the labeling changes 1                                                                                                                                                                                                                                                       | required for regist<br>3(c)(5) when the Age<br>ubmit such data,<br>isted below before y                                                                                                                                                                      | ration/reregistration<br>ncy requires all<br>ou release the produc                                                                      |
| <ul> <li>section 3(c)(7)(A) provided that you</li> <li>1. Submit and/or cite all data of your product under FIFRA section registrants of similar products to s</li> <li>2. Make the labeling changes 1 for shipment:</li> </ul>                                                                                                                                                                                                                                                  | required for regist<br>3(c)(5) when the Age<br>ubmit such data.<br>isted below before y<br>istration No. 464-60                                                                                                                                              | ration/reregistration<br>ncy requires all<br>ou release the produc                                                                      |
| This product is conditionally r<br>section 3(c)(7)(A) provided that you<br>1. Submit and/or cite all data<br>of your product under FIFRA section<br>registrants of similar products to s<br>2. Make the labeling changes 1<br>for shipment:<br>a. Add the phrase "EPA Reg<br>b. Revise the referral sta                                                                                                                                                                          | required for regist<br>3(c)(5) when the Age<br>ubmit such data.<br>isted below before y<br>istration No. 464-60                                                                                                                                              | ration/reregistration<br>ncy requires all<br>ou release the produc<br>4."                                                               |
| This product is conditionally r<br>section 3(c)(7)(A) provided that you<br>1. Submit and/or cite all data<br>of your product under FIFRA section<br>registrants of similar products to s<br>2. Make the labeling changes 1<br>for shipment:<br>a. Add the phrase "EPA Reg<br>b. Revise the referral sta<br>See rear panel for                                                                                                                                                    | required for regist<br>3(c)(5) when the Age<br>ubmit such data.<br>isted below before y<br>istration No. 464-60<br>tement to read:<br>additional precaution<br>wel directions under<br>yent mold and mildew                                                  | ration/reregistration<br>ncy requires all<br>ou release the produc<br>4."<br>onary<br>the headings "To<br>growth," additional           |
| This product is conditionally r<br>section 3(c)(7)(A) provided that you<br>1. Submit and/or cite all data<br>of your product under FIFRA section<br>registrants of similar products to s<br>2. Make the labeling changes 1<br>for shipment:<br>a. Add the phrase "EPA Reg<br>b. Revise the referral sta<br>See rear panel for<br>statements.<br>c. To provide adequate lab<br>disinfect" and "To prev<br>instructions are require                                                | required for regist<br>3(c)(5) when the Age<br>ubmit such data.<br>isted below before y<br>istration No. 464-60<br>tement to read:<br>additional precautions<br>el directions under<br>rent mold and mildew<br>red. The alternative<br>se contact time befor | ration/reregistration<br>ncy requires all<br>ou release the produc<br>4."<br>onary<br>the headings "To<br>growth," additional<br>s are: |
| This product is conditionally r<br>section 3(c)(7)(A) provided that you<br>1. Submit and/or cite all data<br>of your product under FIFRA section<br>registrants of similar products to s<br>2. Make the labeling changes 1<br>for shipment:<br>a. Add the phrase "EPA Reg<br>b. Revise the referral sta<br>See rear panel for<br>statements.<br>c. To provide adequate lab<br>disinfect" and "To prev<br>instructions are requir<br>(1) Specify a 10-minut                       | required for regist<br>3(c)(5) when the Age<br>ubmit such data.<br>isted below before y<br>istration No. 464-60<br>tement to read:<br>additional precautions<br>el directions under<br>rent mold and mildew<br>red. The alternative<br>se contact time befor | ration/reregistration<br>ncy requires all<br>ou release the produc<br>4."<br>onary<br>the headings "To<br>growth," additional<br>s are: |
| This product is conditionally r<br>section 3(c)(7)(A) provided that you<br>1. Submit and/or cite all data<br>of your product under FIFRA section<br>registrants of similar products to s<br>2. Make the labeling changes 1<br>for shipment:<br>a. Add the phrase "EPA Reg<br>b. Revise the referral sta<br>See rear panel for<br>statements.<br>c. To provide adequate lab<br>disinfect" and "To prev<br>instructions are requir<br>(1) Specify a 10-minut<br>wiped from the sur | required for regist<br>3(c)(5) when the Age<br>ubmit such data.<br>isted below before y<br>istration No. 464-60<br>tement to read:<br>additional precautions<br>el directions under<br>rent mold and mildew<br>red. The alternative<br>se contact time befor | ration/reregistration<br>ncy requires all<br>ou release the produc<br>4."<br>onary<br>the headings "To<br>growth," additional<br>s are: |

- (2) Indicate the treated surfaces are to be air dried and not wiped.
- d. Revise the statement:

To prevent mold and mildew growth

to read:

Inhibits mold and mildew growth.

e. Revise the statement:

Hazards to Humans

to read:

Hazards to Humans and Domestic Animals.

f. Revise the statement:

FIRST AID

to read:

Statement of Practical Treatment

- g. Delete the number 464-xxx from the label. This is not your Registration Number.
- h. Regarding the ingredient statement and its placement on the label, please refer to 40 CFR 162.10(g)(2). It states that ". . the ingredient statement is normally required on the front panel of the label . . "; however, it also states that ". . if the size or form of the package makes it <u>impracticable</u> to place the ingredient statement on the front panel of the label, permission may be granted for the ingredient statement to appear elsewhere . . . "

A review of the front panel indicates that two label elements are declared on the front panel which are not required front panel label elements. We suggest you reduce the type size of the statement "Net Contents" and move the statement to the back panel. The descriptions: "Cleans and deodorizes" may also be moved to back panel. In addition, the statements:

"An aqueous solution containing detergents, cleaners, chelants, and perfume. Contains no phosphorus compounds.

are not required to be placed on the label.

3. Submit five (5) copies of your final printed labeling before you release the product for shipment. Refer to the  $\lambda$ -79 Enclosure for a further description of final printed labeling.

4. If these conditions are not complied with, the registration will be subject to cancellation in accordance with FIFRA section 6(e). Your release for shipment of the product constitutes acceptance of these conditions.