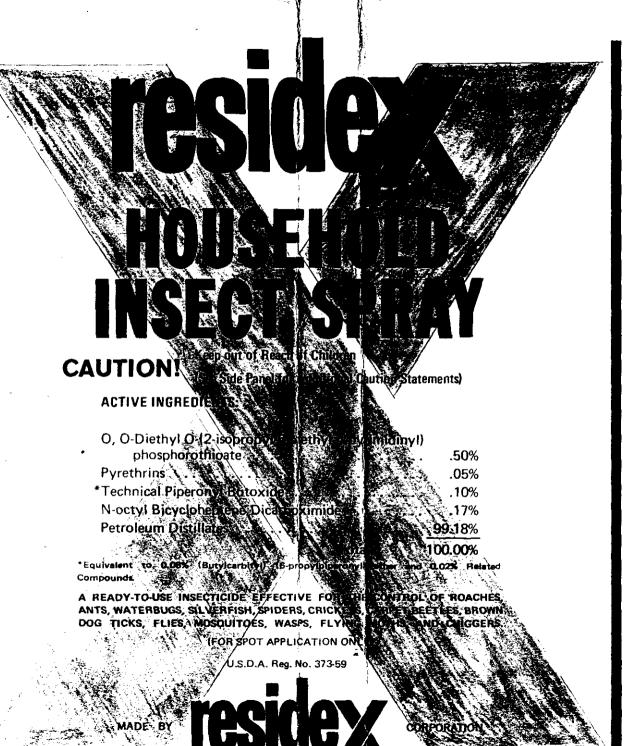

## **DIRECTIONS FOR USE**

ROACHES, ANTS, WATERBUGS, SILVER-FISH, SPIDERS, AND CRICKETS — Spray heavily in all cracks around baseboards, and other places where these insects hide. Also spray until wet, surfaces behind and beneath cabinets, refrigerators, and sinks. Use on other localized areas infested with these pests. Repeat treatment as required.

CARPET BEETLES — Make localized application to areas of the floor and base-boards. Spray directly into cracks and under carpets where insects may be found. Repeat as necessary.

BROWN DOG TICKS — Thoroughly spray infested areas around baseboards, window and door frames, wall cracks, sleeping quarters of household pets, and localized areas of floors and floor coverings. Application should be repeated as infestations warrant and as reinfestations occur. Fresh bedding should be placed in animal quarters following treatment. Do Not Treat Animals With This Formulation.

FLIES, MOSQUITOES, WASPS, AND FLY-ING MOTHS OUTDOORS — For outdoor use only as an aid in reducing annoyance from these insects. Spray outside surfaces of screens, doors, window frames, or wherever these insects may enter the room. Also treat surfaces around light fixtures on porches, in garages, and other places where these insects alight or congregate.

FLEAS AND CHIGGERS — For treatment of localized infestation of these insects in outdoor areas where there is no vegetation, spray thoroughly. Repeat applications as reinfestations occur.

## CAUTION

1 30

Harmful if swallowed. Keep out of reach of children. Avoid repeated or prolonged breathing of spray mist and skin contact; wash thoroughly after using. Do not use on household pets or humans. Do not permit persons or pets to go on or touch treated areas, until the spray is completely dry. Avoid contamination of feed and foodstuffs. Do not use or store near heat or open flame. Do not smoke while using.