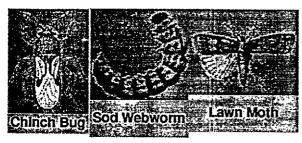

#### STEP 3

Summer (June - August)

Insect Control with Fertilizer - controls armyworms, billbugs, chinch bugs, cutworms, sod webworms and other lawn insects plus greens your lawn through the summer. For grub control, apply Scotts "GrubEx" anytime from April to mid-August.

#### Step 3 Controls

Ans (argentine, carpenter, odorous, pyramid, pavement, Pharoah (sugar), red harvester), armyworms, billbugs, centipedes, chiggers, chinch bugs, crickets, cutworms, earwigs, fleas, grasshoppers, millipedes, scorpions, sod webworms (lawn moth), sow bugs, spiders, ticks (including brown dog ticks).

#### What to expect

Insects will be controlled and prevented and your lawn will be greener in one week.

Talstar With Insect Control kills these active insects: ants (argentine, carpenter, odorous, pyramid, pavement, Pharoah (sugar), red harvester), armyworms, billbugs, centipedes, chiggers, chinch bugs, crickets, cutworms, earwigs, fleas, grasshoppers, millipedes, scorpions, sod webworms (lawn moth), sow bugs, spiders, ticks (including brown dog ticks).

#### Surface Feeding Lawn Insects

Use Talstar for the control of Ants, including Carpenter, Red Harvester, Pavement, Odorous Pyramid, Argentine, Pharoah (Sugar) and Fire Ants\*, Foraging Fire Ants, Armyworms, Centipedes, Chiggers, Chinch Bugs, Crickets, Cutworms, Earwigs, Grasshoppers, Fleas, Millipedes, Scorpions, Sod Webworms (Lawn moth), Sow Bugs, Spiders, Ticks (including Brown Dog ticks) and Weevils (including Hyperodes). Uniformly apply 2.3 pounds over a 1,000 sq. ft. area of lawn using any hand or power operated gravity or rotary type spreader designed for the application of granular materials. A 11.5 pound bag will treat a 5,000 sq. ft. area of lawn. Best results are obtained if the treated area is thoroughly watered immediately after application. Treat when insects first appear.