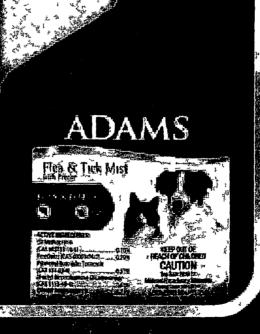

## ADAMS

### Flea & Tick Mist with Precor®

#### READ ENTIRE LAREL REFORE EACH USE USE ONLY ON DOGS PUPPIES CATS KITTENS DIRECTIONS FOR USE

It is a violation of Federal law to use this product in a manner inconsistent with

#### SHAKE WELL BEFORE USING FOR DOGS/CATS

FOR DOGS/CATS

For Fleas Lice, and Flea Eggs: A light even coverage of the hair coat will provide effective flea control. Do not allow spray from application or damp animal to come into contact with painted or finished surfaces including wood floors/furniture leather/infy materials or other surfaces of concern. For best results, unfile the coat while spraying against the natural lay of the hair. Cover animals eyes with hand and spray head ears and chest. With cloth rub Into face around mouth rose and eyes. Then spray the neck, middle and hindquarters finishing with logs last. Avoid spraying rectum and gentals. For larger dogs spray until damp not saturated. Do not allow animals cats in particular to become chilled Apply at the rate of 1 to 2 squeezes of the tingger sprayer per pound of body weight Repeat every morth for continuous home flea infestation prevention. For continuous content for animals and the fleas or if your pet becomes renificated with adult fleas or the content of Hepeat every mornt or commuous nome nea ministration prevention for commuous protection against adulf fleas or if your pel becomes reinfested with adulf fleas from outside sources, reapply Adams. Flea & Tick Mist with Precor® once weekly For Ticks Apply as directed for fleas but make sure spray thoroughly welts ticks. For continuous protection against tocks reapply once weekly. For Mosquitoes Apply as directed for fleas. For continuous protection against mosquitoes reapply once weekly. FOR PUPPIES/KITTENS

FOR PUPPIES/KITTENS

For Fleas Lice and Flea Eggs A light even coverage of the hair coat will provide effective flea control Do not allow spray from application or damp animal to come into contact with painted or finished surfaces including wood floors/ formiture leather/finity materials or other surfaces of concern. Leaving the eyes nose and mouth exposed treat puppies/kittens weighing less than 3 lbs. by wrapping the animal in a towel which has been lightly sprayed with Adams. Flea & Tick Mist with Precor® Keep the animal wrapped for 5 to 10 minutes Or lightly spray a brush or cotton ball and work throughly into the hair coat Adult fleas way then be removed from the coat by picking or combing Puppies/kittens over 3 lbs may be treated the same as dogs/cals with 1 to 2 squeezes of the finger sprayer per pound of body weight Reapply every 1 month for continuous home flea infestation prevention. For continuous protection against adult fleas or if your pet becomes reinfested with adult fleas from outside sources reapply conce weekly. Do not allow animal to become chilled. Do not use on puppies/kittens under 12 weeks of age.