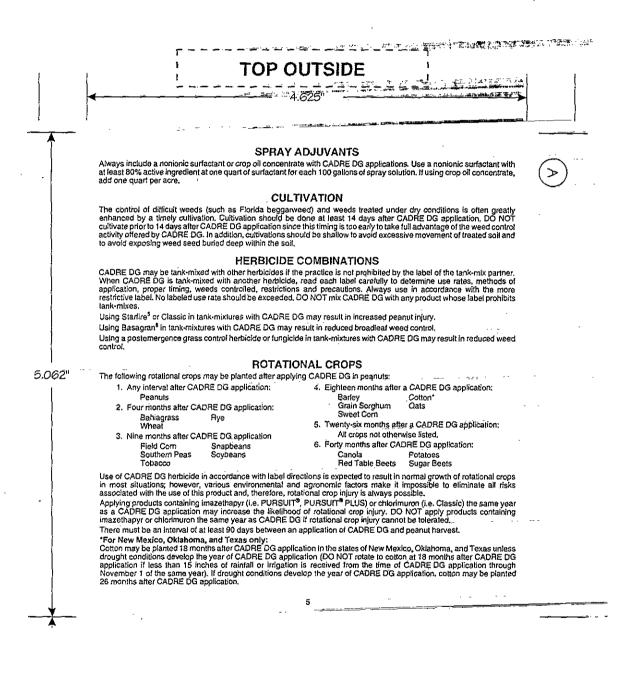

|                                                                                                                 |

1

ł

 S,

TOP INSIDE

E

I.



# 799

| } |  |
|---|--|
|   |  |

## WEED SCIENTIFIC NAMES

| BROADLEAF WEEDS      |                                        |
|----------------------|----------------------------------------|
| Anoda Spurred        | (An <u>oda</u> cr s a a)               |
| Beggarweed Flonda    | (Desmod um artuosum)                   |
| Cock ebu Common      | (Xanth um s rumanum)                   |
| C ownbeard Go den    | (Verbes na ence oldes)                 |
| nd go Hairy          | (ndigofe a h suta)                     |
| Lambsquarters Common | (Chènopod vm a bum)                    |
| Mo n ngglorv         |                                        |
| Cypress ne           | ( ропова quamoc t)                     |
| En eea               | ( pomosa hederacea va<br>nlegriuscu a) |
| lvy eaf