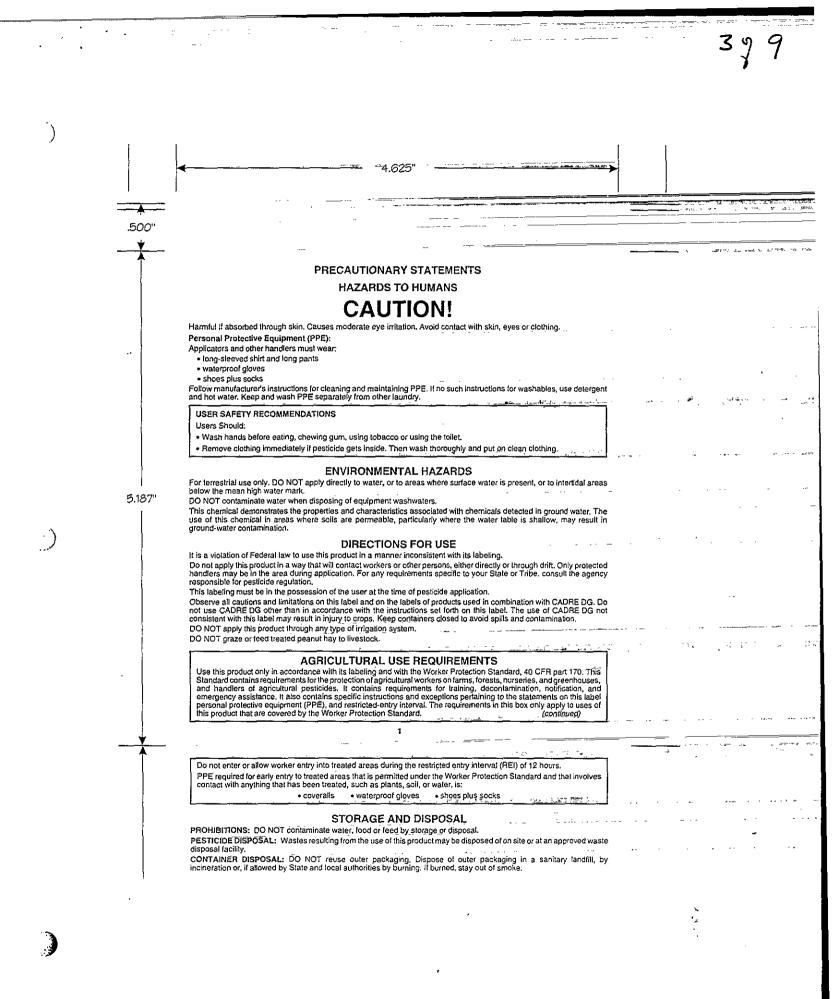

ditions are observed by the second secon | olete. White - EPA File Copy (original) Yellow - Applicant cop                                                                                                                |  |  |  |  |

Saf:



1

where a specific to the state of the state o

......

1991-1997-1994-5-1

# FRONT COVER WHEN FOLDED

<u>\_\_\_\_</u>

PRINTING INFORMATION: CADRE WATER-SOLUBLE PACKETS LOGO AND HORIZONTAL BAR PRINTS BLACK THE COLOR PANEL PRINTS PMS 2020 RED. ALL COPY AND LINE ART WITHIN COLOR PANEL KNOCKS OUT WHITE. ALL PRIMINING COPY AND LINE ART 1 - ERPRINTS BLACK TURTS PRINT 20% BLACK AS SHOWN & 120 LPI - ; -

SIZE: CCL PLOT 106-300-11 - 8 19 95 AND E#3E LABEL 106-300-8 - 8:14/96

PRINT METHOD:

NOTIFICATION

5.188

500

Ĵ

t

NOV 6 1996

**BEST AVAILABLE COPY** 



### DISCLAIMER

토 2012년 4월

9

Ч Ŵ

\_\_\_\_\_

- H + . .

The label instructions for the use of this product reflect the opinion of experts based on research and field use. The directions The layer insurations for the year of this product renet the opinion of experts based on research and field use. The directions are believed to be reliable and should be followed carefully. However, it is impossible to eliminate all risks inherently associated with use of this product. Crop injury, ineffectiveness or other unintended consequences may result because of such factors as weather conditions, presence of other materials, herbicide resistant weed populations, or the use of, or application of the product contrary to iabel instructions, all of which are beyond the control of American Cyanamid C