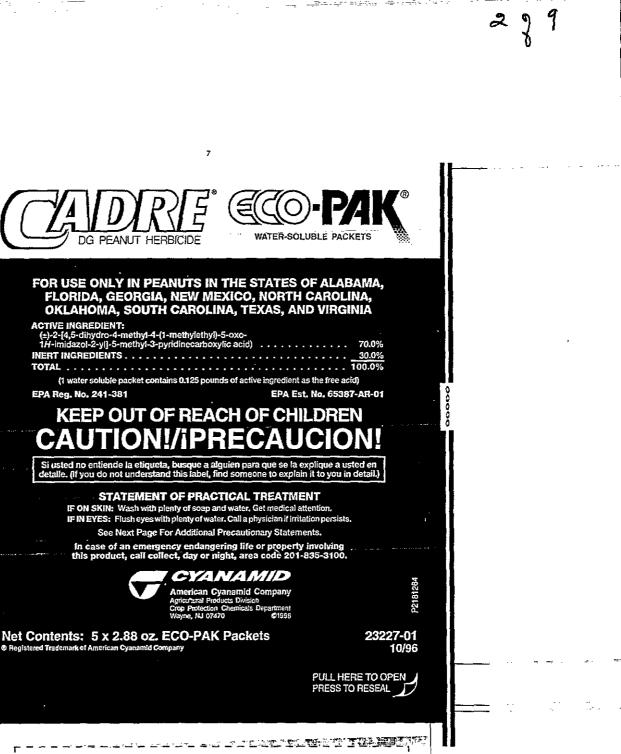

| 5. Date<br>10/18/96                                                                                                                                                           |  |  |  |  |
| EPA Form 8570-1 (Rev. 12-90) Previous editions are observed by the second secon | olete. White - EPA File Copy (original) Yellow - Applicant cop                                                                                                                |  |  |  |  |

Saf:



1

where a specific to the state of the state o

......

1991-1997-1994-5-1

# FRONT COVER WHEN FOLDED

<u>\_\_\_\_</u>

PRINTING INFORMATION: CADRE WATER-SOLUBLE PACKETS LOGO AND HORIZONTAL BAR PRINTS BLACK THE COLOR PANEL PRINTS PMS 2020 RED. ALL COPY AND LINE ART WITHIN COLOR PANEL KNOCKS OUT WHITE. ALL PRIMINING COPY AND LINE ART 1 - ERPRINTS BLACK TURTS PRINT 20% BLACK AS SHOWN & 120 LPI - ; -

SIZE: CCL PLOT 106-300-11 - 8 19 95 AND E#3E LABEL 106-300-8 - 8:14/96

PRINT METHOD:

NOTIFICATION

5.188

500

Ĵ

t

NOV 6 1996

**BEST AVAILABLE COPY** 



### DISCLAIMER

토 2012년 4월

9

Ч Ŵ

\_\_\_\_\_

- H + . .

The label instructions for the use of this product reflect the opinion of experts based on research and field use. The directions The layer insurations for the year of this prod