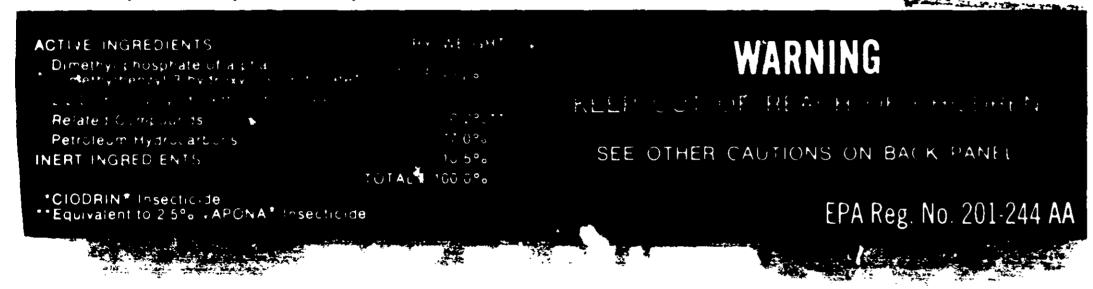

CONTARIS CIODRIN" & VAPONA" INSECTIONES

#### KEEP OUT OF THE REACH OF CHILDREN AND DOMESTIC ANIMALS.

WARNING! HAZARDOUS IF SWALLOWED, INHALED, OR ABSORBED THROUGH SKIN. Wash thoroughly with soap and water after handling and before eating and smoking. Wear blean clothing in case of spillage on person or clothing, immediately remove clothing and flush skin or eyes with plenty of water; for eyes, get medical attention. Atropine is antidotal 2 PAM is also antidotal and may be administered in conjunction with atropine.