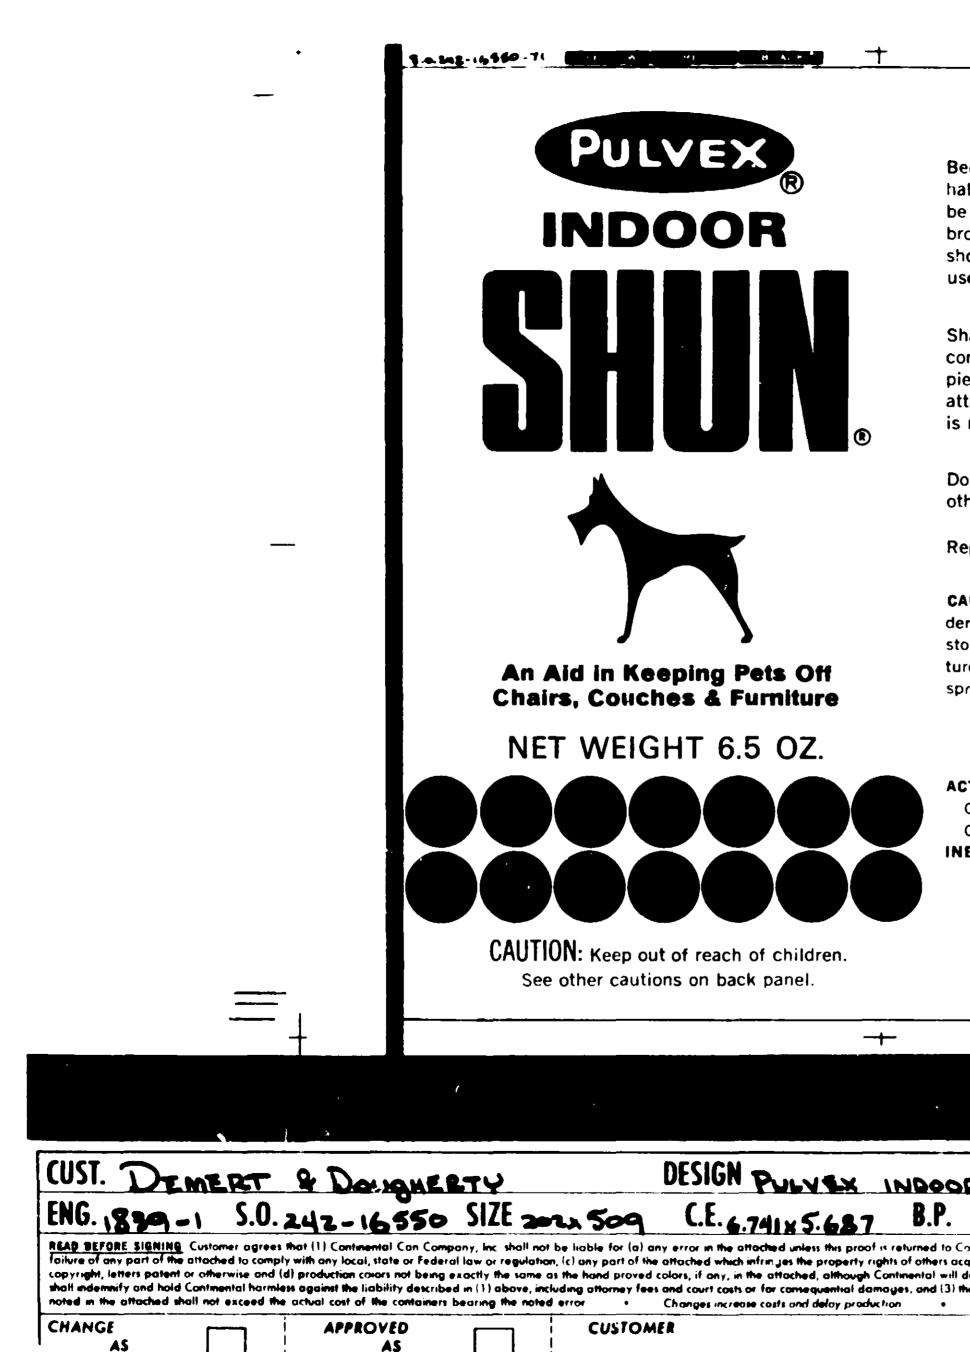

## PULVEX INDOOR SHUN DIRECTIONS

Because pets are unpredictable creatures by habit, daily treatment of some objects may be necessary before the undesirable habit is broken. Verbal commands and discipline should be continued in conjunction with the use of Pulvex Indoor Shun.

Shake well before using. Remove cap. Hold container in an upright position. Apply to pieces of cloth or paper and place on or attach to furniture, drapes, etc., where pet is not allowed.

Do not apply directly to furniture, flooring or other indoor articles.

Repeat, when necessary, until habit is broken.

**CAUTION:** Harmful if swallowed. Contents under pressure. Keep container from heat and store only at room temperature. Do not puncture or throw into fire or incinerator. Keep spray from eyes. Do not use near fire or flame.

## ACTIVE INGREDIENTS:

| Oil of Lemongrass | • |  |  |  |  |  | 2.00%   |
|-------------------|---|--|--|--|--|--|---------|
| Oil of Citronella |   |  |  |  |  |  | 4.00    |
| NERT INGREDIENTS: |   |  |  |  |  |  | . 94.00 |