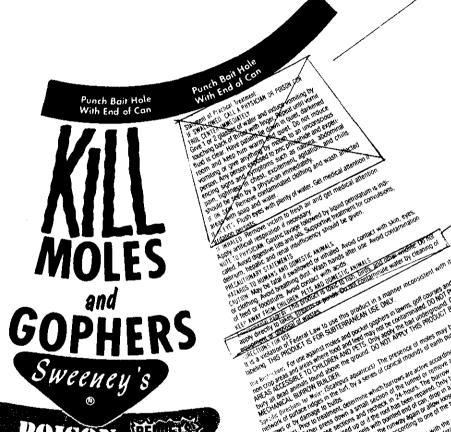

## ACCEPTED

AUG 12 1993

Under the Federal lagacitaties. Fungicide, and Rodenfields Bet as amended, for the per wide registered under EPA Reg. No. ,

MOLE & GOPHER BAIT II

BANUTS

**NET WEIGHT 4 DUNCES** 

CAUTION: KEEP OUT OF REACH OF CHILDREN. See Rear Panel for Statement of Practical Treatment and Precautionary Statements.