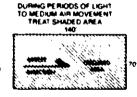

As the action of Mosquito Beater\* depends upon release of active ingredients in the vapor phase, air movements affect results considerably. Best results in small areas are obtained in quiet or relatively still air, such as occurs during early evening periods. Application should be made about an hour before the area is occupied. During periods of light to medium air currents allow a longer period prior to occupancy or treat an area large enough to overcome localized effect of breezes. (See diagram for suggested application techniques.) As a rule, the air is sufficiently still when Mosquito Beater\* fragrance can be detected while standing in the treated area to be occupied.