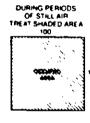

As the action of Mosquito Beater\* depends upon release of active ingredients in the vapor phase, air movements affect results considerably. Best results in small areas are obtained in quiet or relatively still air, such as occurs during early evening periods. Application should be made about an hour before the area is occupied. During periods of light to medium air currents allow a longer period prior to occupancy or treat an area large enough to overcome localized effect of breezes. (See diagram for suggested application techniques.) As a rule, the air is sufficiently still when Mosquito Beater\* fragrance can be detected while standing in the treated area to be occupied.